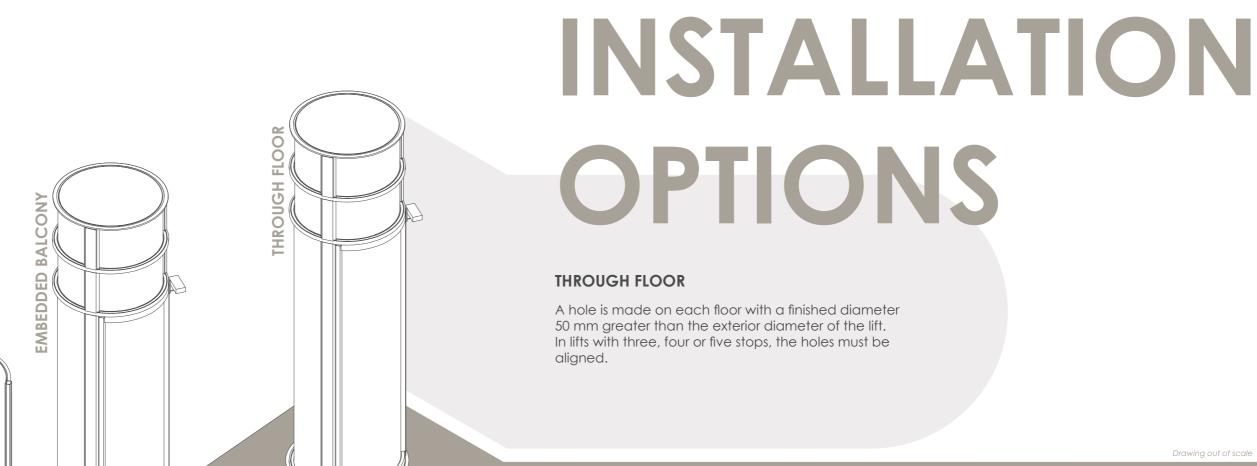

**TYPES OF WALKWAY** 

## BALCONY PLANS

The transitional platform is a connecting piece between the lift and the floor. The main purpose is to prevent any space between the circular shaft and floor, and creating a nice finish between the finished floor and

## **BALCONY METHOD**

space, a double-height area or a stairwell where it's not necessary to create

It's characterised by its simplicity and speed of

It's necessary to install a **platform for getting out or a walkway** space between the lift and the floor and to provide stability for attaching the structure on each floor by means of a steel cord

**BALCONY WITH WALKWA** 

Steel Cord

Walkway