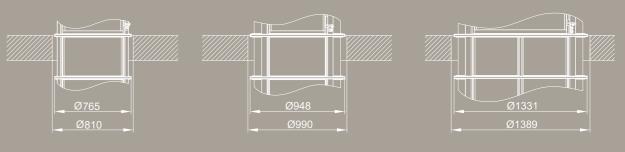

**TYPES OF WALKWAY** 

## BALCONY PLANS

The transitional platform is a connecting piece between the lift and the floor. The main purpose is to prevent any space between the circular shaft and floor, and creating a nice finish between the finished floor and

## **BALCONY METHOD**

space, a double-height area or a stairwell where it's not necessary to create

It's characterised by its simplicity and speed of

It's necessary to install a **platform for getting out or a walkway** space between the lift and the floor and to provide stability for attaching the structure on each floor by means of a steel cord

**BALCONY WITH WALKWA** 

Steel Cord

Walkway