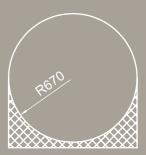

**TYPES OF WALKWAY** 

## BALCONY PLANS

The transitional platform is a connecting piece between the lift and the floor. The main purpose is to prevent any space between the circular shaft and floor, and creating a nice finish between the finished floor and

## **BALCONY METHOD**

space, a double-height area or a stairwell where it's not necessary to create

It's characterised by its simplicity and speed of

It's necessary to install a **platform for getting out or a walkway** space between the lift and the floor and to provide stability for attaching the structure on each floor by means of a steel cord

**BALCONY WITH WALKWA** 

Steel Cord

Walkway