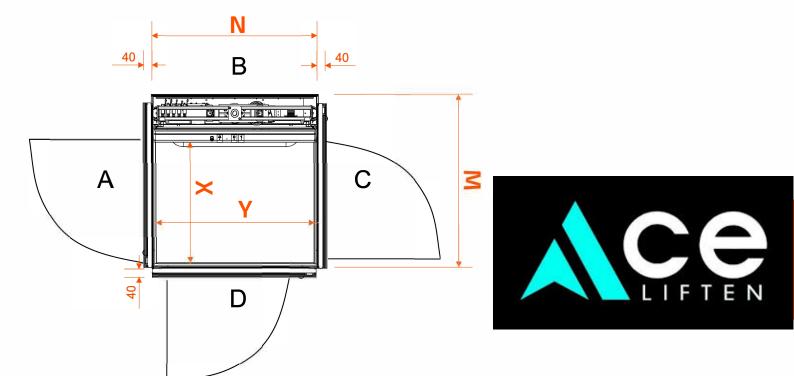

## **SPECIFICATIONS**

| ew-driven to 400 kg / 5 persons m/sec (9 m/min) to 13 metres     |
|------------------------------------------------------------------|
| m/sec (9 m/min)                                                  |
|                                                                  |
| o 13 metres                                                      |
|                                                                  |
| о б                                                              |
| 0 x 1400<br>0 x 1485<br>0 x 1485                                 |
| 0 x 1460<br>0 x 1540<br>0 x 1540                                 |
| x 2000 (with 1100 x 1400 platform)<br>x 2000                     |
| x 1300 (with 1100 x 1400 platform)<br>x 1300                     |
| nt or left swing, up to 3 doors per landing                      |
| minium profiles with glass or steel panels                       |
| 9006 (light grey aluminum)                                       |
| nes as a standard                                                |
| -230 V, 1 phase, 25A; 380-400 V, 3 phase, 16A, 50 or 60 Hz       |
| <b>k</b> W                                                       |
| s than 70 dB                                                     |
| ro computer based                                                |
| ety edge around the platform, emergency STOP buttons, electronic |
| 1 1 1 1 1 1 1 1 1 1 1 1 1 1 1 1 1 1 1                            |